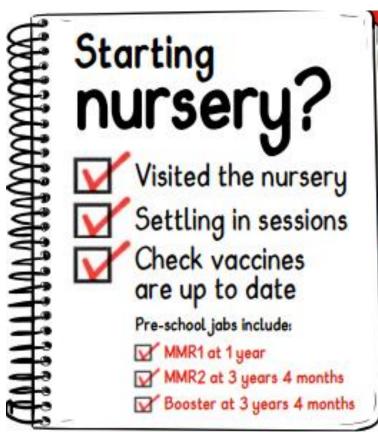

When your child starts nursery they will be learning and playing with more children. If they are not up to date with their jabs, they could be at risk of catching preventable diseases.

Check their personal health record (Red Book) and contact the GP surgery to ensure your child has had all their routine vaccinations. To get the best protection for your child, they need to have had two doses of MMR vaccine and be up to date with all their routine vaccinations.

For a full checklist of all the vaccines and the ages at which they should ideally be given visit: www.nhs.uk/conditions/vaccinations